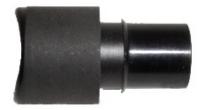

## **Brake Piston & Seal Ring**

For ICBT "N" Magnetic Spindle

EE380192 Brake Piston, ICBT N-Spindle OEM REF#: 92006602 **EE380193** Seal Ring for Brake Piston, ICBT N-Spindle

OEM REF#: 318669