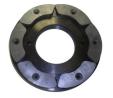

## EE380259

Magnet Support Nut with Magnets OEM REF#: 021084011, VZ4388 POS #: N/A

Epic products are intended as replacements for worn or damaged parts in OEM products. OEM Part numbers in (parenthesis) indicate either 1) improved design 2) the part serves the same function as the OEM part, but may differ from the OEM design, 3) it is a component of an assembly where no OEM reference number is available, or 4) it is a repair service for the referenced part.