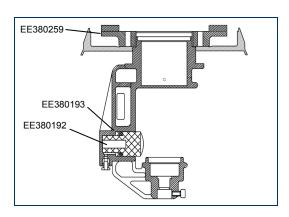

## **Brake Piston & Seal Ring**

For ICBT "N" Magnetic Spindle

EE380192 Brake Piston, ICBT N-Spindle OEM REF#: 92006602 **EE380193** Seal Ring for Brake Piston, ICBT N-Spindle

OEM REF#: 318669

## EE380259

Magnet Support Nut with Magnets OEM REF#: 021084011, VZ4388 POS #: N/A

Epic products are intended as replacements for worn or damaged parts in OEM products. OEM Part numbers in (parenthesis) indicate either 1) improved design 2) the part serves the same function as the OEM part, but may differ from the OEM design, 3) it is a component of an assembly where no OEM reference number is available, or 4) it is a repair service for the referenced part.